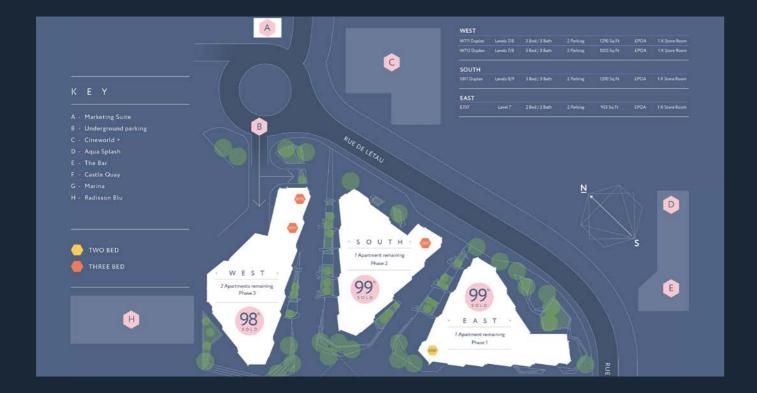

# THE WATERFRONT'S DESTINATION ADDRESS

Horizon offers a new level of contemporary living at the water's edge, take a look at the remaining apartments to purchase within Horizon.

## W E S T

| W711 Duplex | Levels 7/8 | 3 Bed / 3 Bath | 2 Parking | 1290 Sq Ft | £POA | 1 X Store Room |
|-------------|------------|----------------|-----------|------------|------|----------------|
| W712 Duplex | Levels 7/8 | 3 Bed / 3 Bath | 2 Parking | 1205 Sq Ft | £POA | 1 X Store Room |
| SOUTH       |            |                |           |            |      |                |
| S811 Duplex | Level 8/9  | 3 Bed / 3 Bath | 2 Parking | 1181 Sq Ft | £POA | 1 X Store Room |
| E A S T     |            |                |           |            |      |                |
| E707        | Level 7    | 2 Bed / 2 Bath | 2 Parking | 933 Sq Ft  | £POA | 1 X Store Room |
|             |            |                |           |            |      |                |