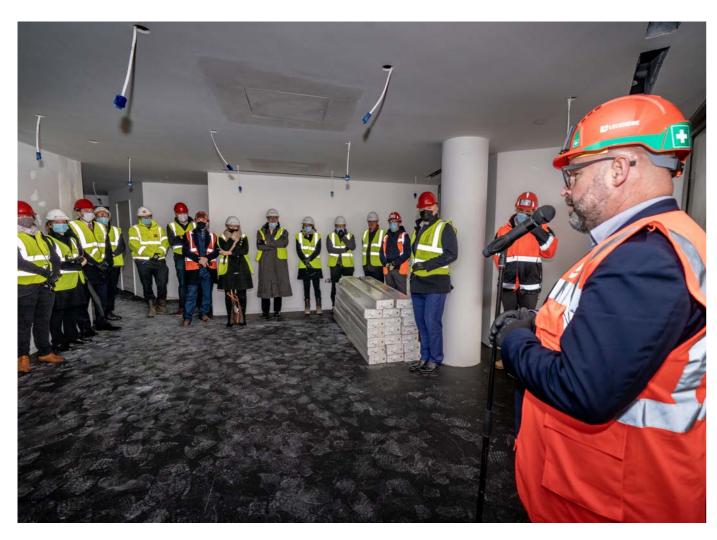

# TOPPING OUT CEREMONY MARKS MAJOR MILESTONE

Jersey Development Company and Groupe Legendre are delighted to announce the successful Topping Out ceremony for Horizon, which was held on the 7th December 2021. The tradition of the Topping Out ceremony marks an important milestone in the construction of a building, bringing together all the parties involved.

Delegates from Groupe Legendre and Jersey Development Company unite together to mark Horizon's Topping Out ceremony.

From left to right, Olivier Roualec, Groupe Legendre CEO and Lee Henry JDC Managing Director at the Topping Out ceremony for Horizon

A Topping Out ceremony is traditionally believed to bring good luck to a building, and it was certainly a memorable occasion for everyone involved in the construction of this landmark residential development at Horizon, as it moves ever closer to completion and becoming a brand new community at St Helier's Waterfront.